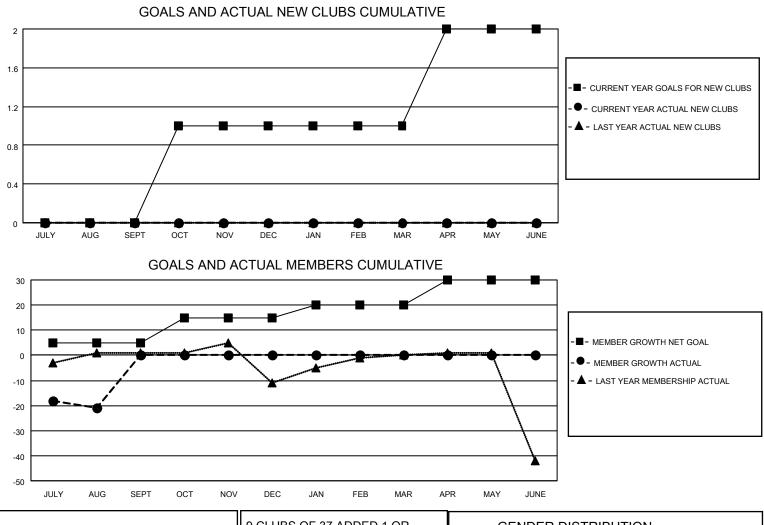

## LOCATION MICHIGAN

District 11 A1

Results as of: 8/31/2023

| Clubs                 |               |           |               | Members               |                       |                         |                                                    |
|-----------------------|---------------|-----------|---------------|-----------------------|-----------------------|-------------------------|----------------------------------------------------|
| RESULTS FOR 2023-2024 |               |           |               | RESULTS FOR 2023-2024 |                       |                         |                                                    |
| QUARTER               | NEW CLUB GOAL | NEW CLUBS | DROPPED CLUBS | QUARTER MEME          | ER GROWTH NET<br>GOAL | MEMBER GROWTH<br>ACTUAL | DROPPED<br>MEMBERS ACTUAL<br>(including transfers) |
| JULY/AUG/SEPT         | 0             | 0         | 0             | JULY/AUG/SEPT         | 5                     | 17                      | 37                                                 |
| OCT/NOV/DEC           | 1             | 0         | 0             | OCT/NOV/DEC           | 10                    | 0                       | 0                                                  |
| JAN/FEB/MAR           | 0             | 0         | 0             | JAN/FEB/MAR           | 5                     | 0                       | 0                                                  |
| APR/MAY/JUNE          | 1             | 0         | 0             | APR/MAY/JUNE          | 10                    | 0                       | 0                                                  |